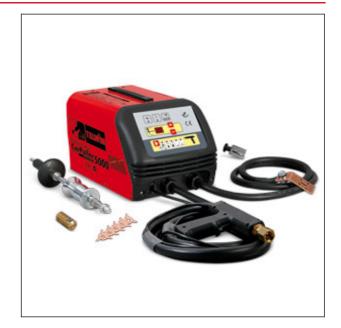

## DIGITAL CAR PULLER 5000 230V

## cod. 828073

Microprocessor controlled, electronic system for repairing of metal sheets fit for applications in car body shops. The digital, multifunction control panel allows the automatic regulation of the spotwelding parameters according to the chosen tool. It is equipped with extractor and the accessories for spot welding of special washers.