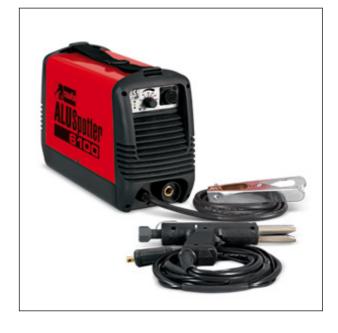

## ALUSPOTTER 6100 115-230V

## cod. 823049

Power source for capacitor discharge welding of studs of 3 to 8 mm diameter and other accessories, with tip strike. It is suitable for applications in heating systems, installation and maintenance works. It enables welding of studs on non-treated or non oxidized surfaces in steel, stainless steel, galvanized steel, brass and, in particular, aluminium. The welding process is so short that it causes no alteration to the opposing surface even if painted, plastic-coated or galvanized. 115-230V automatic voltage reversal. Complete with gun, earth cable with clamp and accessories.